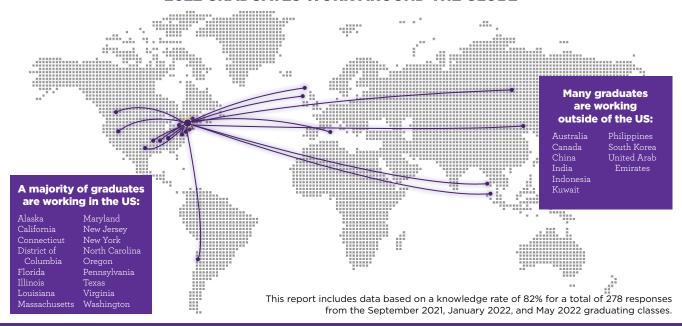

#### 2022 GRADUATES WORK AROUND THE GLOBE

**SALARY INCREASES** 

**%** \$85,735

Average increase in salary that students from all degree programs earned after graduating\*

Average annual salary that students from all degree programs earned after graduating\*\*