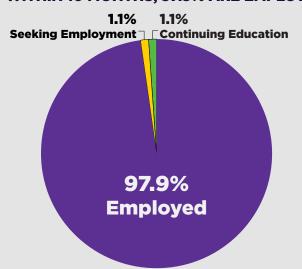

# **EMPLOYMENT REPORT:** CAREERS 2022 GRADUATES

NYU Wagner graduates make an impact in management, healthcare, urban planning, policy analysis, and finance at the local, state, national, and international levels of public service. Below is an employment snapshot of alumni who graduated in the 2021-2022 academic year.

## WITHIN 10 MONTHS, 97.9% ARE EMPLOYED



#### **GRADUATES WORK ACROSS SECTORS**



#### 2022 GRADUATES WORK AROUND THE GLOBE





**SALARY INCREASES** 

**%** \$85,735

Average increase in salary that students from all degree programs earned after graduating\*

Average annual salary that students from all degree programs earned after graduating\*\*

**ANNUAL SALARY** 

\*Includes data from the 47 graduates who provided both their current annual salary and last annual salary prior to enrolling at Wagner for full-time positions \*\* Includes data from the 50 graduates who provided their current annual salary for full-time positions.

#### **SELECT EMPLOYERS:**

#### MASTER OF PUBLIC ADMINISTRATION IN PUBLIC AND NONPROFIT MANAGEMENT AND POLICY

Acumen, LLC

Bloomberg

Boston Consulting Group Brennan Center for Justice

Build Commo