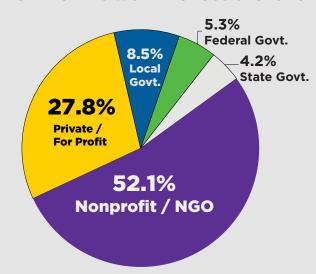

# **EMPLOYMENT REPORT:** CAREERS 2022 GRADUATES

NYU Wagner graduates make an impact in management, healthcare, urban planning, policy analysis, and finance at the local, state, national, and international levels of public service. Below is an employment snapshot of alumni who graduated in the 2021-2022 academic year.

## WITHIN 10 MONTHS, 97.9% ARE EMPLOYED



#### **GRADUATES WORK ACROSS SECTORS**



#### 2022 GRADUATES WORK AROUND THE GLOBE





**SALARY INCREASES** 

**%** \$85,735

Average increase in salary that students from all degree programs earned after graduating\*

Average annual salary that students from all degree programs earned after graduating\*\*

**ANNUAL SALARY** 

\*Includes data from the 47 graduates who provided both their current annual salary and last annual salary prior to enrolling at Wagner for full-time positions \*\* Includes data from the 50 graduates who provided their current annual salary for full-time positions.

#### **SELECT EMPLOYERS:**

#### MASTER OF PUBLIC ADMINISTRATION IN PUBLIC AND NONPROFIT MANAGEMENT AND POLICY

Acumen, LLC

Bloomberg

Boston Consulting Group Brennan Center for Justice

Build Commonwealth CCS Fundraising

Center for Altern